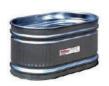

### **BEVERAGE SERVICE**

**Beverage Troughs**Available in 3ft, 6ft, and 8ft sizes \$30.00

**Fill & Chill Table** (includes plug) 4' x 30" | \$45.00 6' x 30" | \$45.00

White Wash Bar \$150.00

**Rolling Port-A-Bar**Collapsible, includes a built in ice well
\$95.00