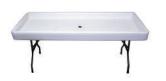

#### TABLES & CHAIRS -

Round Tables 5' | Seats 8 | \$15.50

Folding Banquet Tables 6' x 30" | Seats 6 | \$11.50 8' x 30" | Seats 8 | \$11.50

Plastic Folding Picnic Tables 6' | Seats 8 | \$25.00

**Stand Up Cocktail Tables** 30"Top | \$14.50