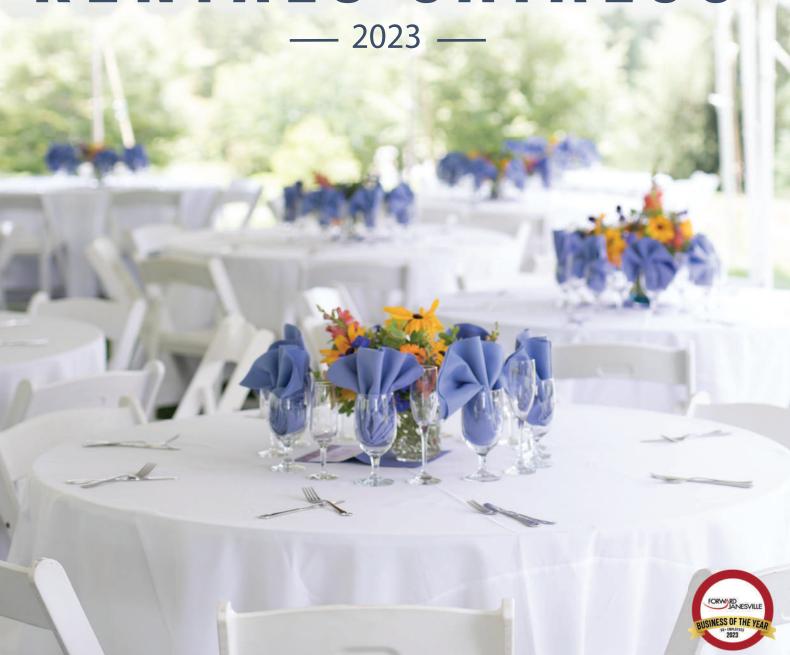

#### TABLES & CHAIRS -

Round Tables 5' | Seats 8 | \$15.50

Folding Banquet Tables 6' x 30" | Seats 6 | \$11.50 8' x 30" | Seats 8 | \$11.50

Plastic Folding Picnic Tables 6' | Seats 8 | \$25.00

**Stand Up Cocktail Tables** 30"Top | \$14.50

**Sit Down Bistro Tables** 36"Top | Seats 4 | \$14.50

**Seashell White**Folding Metal Chair
\$3.50

White Folding Resin Chair with Padded Seat \$4.50