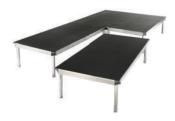

#### STAGING AND CONVENTION

4' x 8' Sections \$45.00 each Each leg adjusts independently from 16" in height to 28" in height.

Black Stage Skirting \$1.25 per foot

Single Step \$25.00

Three Step Staircase with Handrail \$50.00