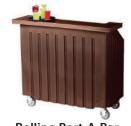

### **BEVERAGE SERVICE**

**Beverage Troughs**Available in 3ft, 6ft, and 8ft sizes \$30.00

**Fill & Chill Table** (includes plug) 4' x 30" | \$45.00 6' x 30" | \$45.00

White Wash Bar \$150.00

**Rolling Port-A-Bar**Collapsible, includes a built in ice well
\$95.00