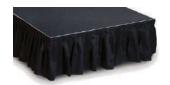

#### STAGING AND CONVENTION

4' x 8' Sections \$45.00 each Each leg adjusts independently from 16" in height to 28" in height.

Black Stage Skirting \$1.25 per foot

Single Step \$25.00

Three Step Staircase with Handrail \$50.00